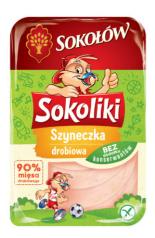

## 50263190

Cooked, not smoked ham made from the highest quality chicken, for the target group - children. The product has a high meat content - 90%. It is low in fat ('light product'), high in complete protein and has no added phosphates, monosodium glutamate or preservatives.