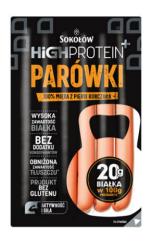

## 91455658

HIGH PROTEIN Poultry Sausages are a top quality product with a high meat content, 100 g of chicken breast meat is used per 100 g of finished product. Created for those who value a healthy lifestyle and a wholesome diet. Our sausages are an ideal choice for active people looking for a source of protein - 20 g of protein per 100 g of product. No added preservatives.

## **PACKAGING:**

MAP | 200G