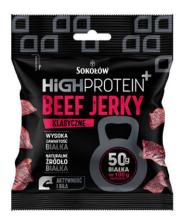

## 91477574

Discover the ultimate high protein snack with our HIGH PROTEIN BEEF JERKY CLASSIC! It contains up to 50 g of protein per 100 g of product and 264 g of beef was used for 100 g of product. Ideal for those looking for a convenient source of protein that is perfect for the day, at the gym or as a filling snack. Enjoy the rich taste and health benefits of this high-protein snack, designed for an active lifestyle and balanced diet.

## **PACKAGING:**

MAP | 25G